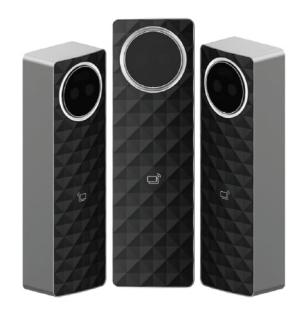

## BV - UFACE X

## Non Screen Facial Recognition Reader

Model Name Faces Cards Logs Communication Modes Face Recognition Upgrade Mode **Recognition Modes** Memory CPU **Card Modules** Cameras Working Temperature Storage Temperature Working Humidity **Power Supply Power Consumption Device Dimensions** 

**BV-AC FACE** 10,000 10,000 150,000 (including 50,000 logs with photos) TCP/IP, WIFI, Bluetooth Live detection Online Face, Card, Face + Card 8GB ROM + 512MB RAM Dual-core ARM Cortex A7 MP2@1GHz, Linux Standard EM and MIFARE Card, NFC IR, Starlight wide-angle camera One tri-color indicator LED, Two infrared fill-in LEDs 40°C~65°C 20°C~60°C 10%~90% DC 12V/2A->DC 12V/2A, POE 802.3af Max. 10W 56 mm × 183 mm × 34.6 mm CE, FCCV